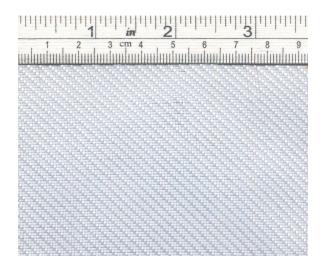

## Woven fabric data sheet

## Code # G162T2

| Characteristics                |           |           |  |  |
|--------------------------------|-----------|-----------|--|--|
|                                | Nominal   | Tolerance |  |  |
| Mass per unit of area (gr/sqm) | 162       | ± 5%      |  |  |
| Weave                          | Twill 2x2 |           |  |  |
| Laminate thickness (mm)        | 0,13*     | ± 15%     |  |  |

| Warp – Weft ratio   |           |                    |                    |  |
|---------------------|-----------|--------------------|--------------------|--|
|                     |           | Warp               | Weft               |  |
| Fiber description   |           | Glass EC9 68 fiber | Glass EC9 68 fiber |  |
| Thread count        | (ends/cm) | 11,8               | 10,7               |  |
| Weight distribution | (g/mq)    | 84,24              | 77,76              |  |
| Weight distribution | (%)       | 52                 | 48                 |  |